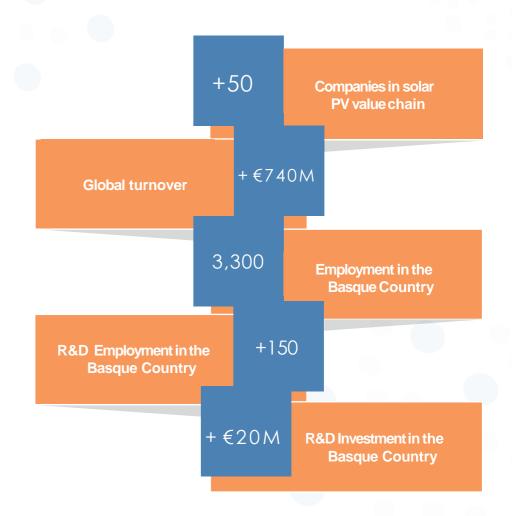

The Basque Country is home to more than 50 companies with a clear focus on engineering and manufacturing of systems and components.

Those companies cover relevant segments of the value chain, such as the engineering and installation of the PV plants, components for the Balance of System (BoS), operation and maintenance.