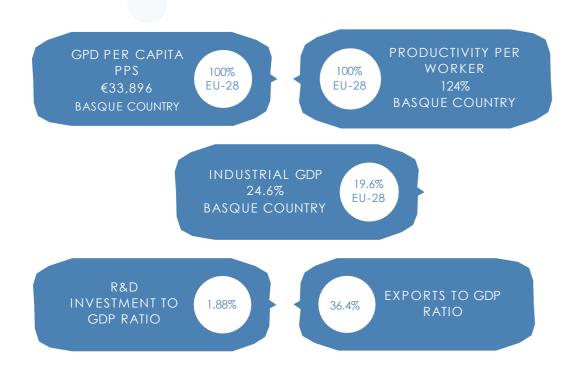

## Strong industrial roots

SOLAR PV
BASQUE COUNTRY

The Basque Country is a region with a high level of technological intensity and it represents one of the largest industrial clusters in Europe.

The Basque Country is located in the north of Spain, covering an area of 7,000 km2 with 2,188,017 inhabitants. It represents one of the largest industrial concentrations in Europe.